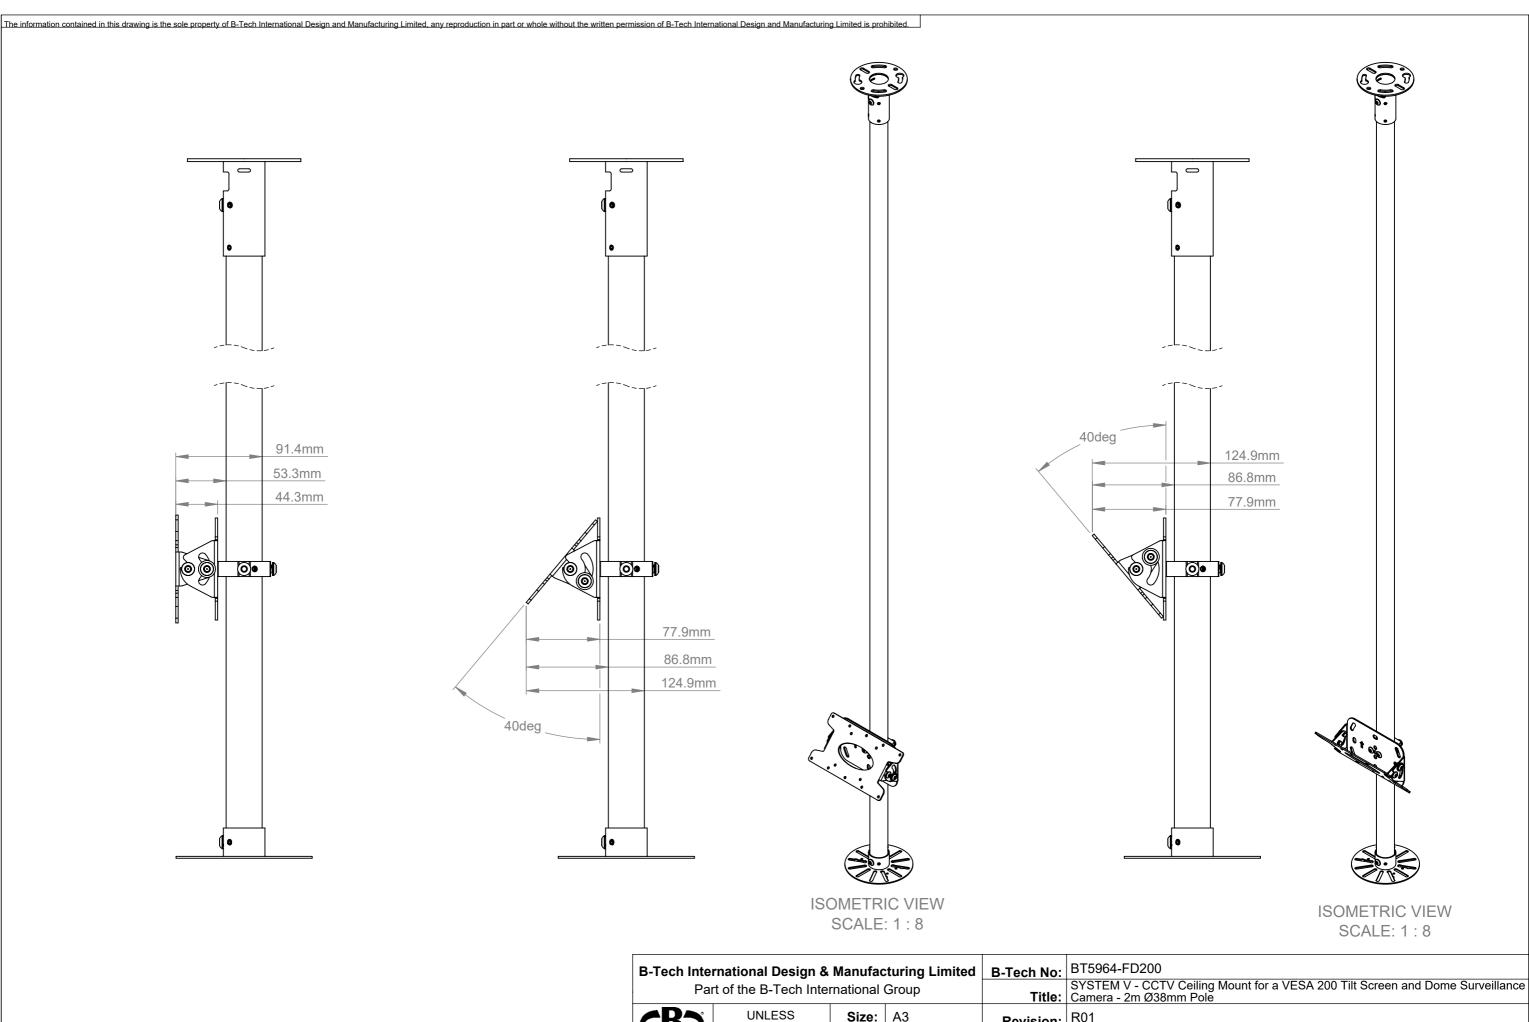

B-Tech International Design and Manufacturing Limited makes no representation or warranties, express or implied, with respect to the reuse of the data provided herewith, regardless of its format or the means of its transmission. B-Tech International Design and Manufacturing Limited makes every effort to provide accurate information, however there is no guarantee or representation to the user as to the accuracy, currency, suitability or reliability of reliability of this data. The user assumes all risks associated with its use. B-Tech IN MILLIMETERS

BYECIFIED DIMENSIONS ARE IN MILLIMETERS

Size: A3

Revision: R01

Scale: 1:4

Sheet: 3 of 3

File Name: BTD-BT5964-FD200