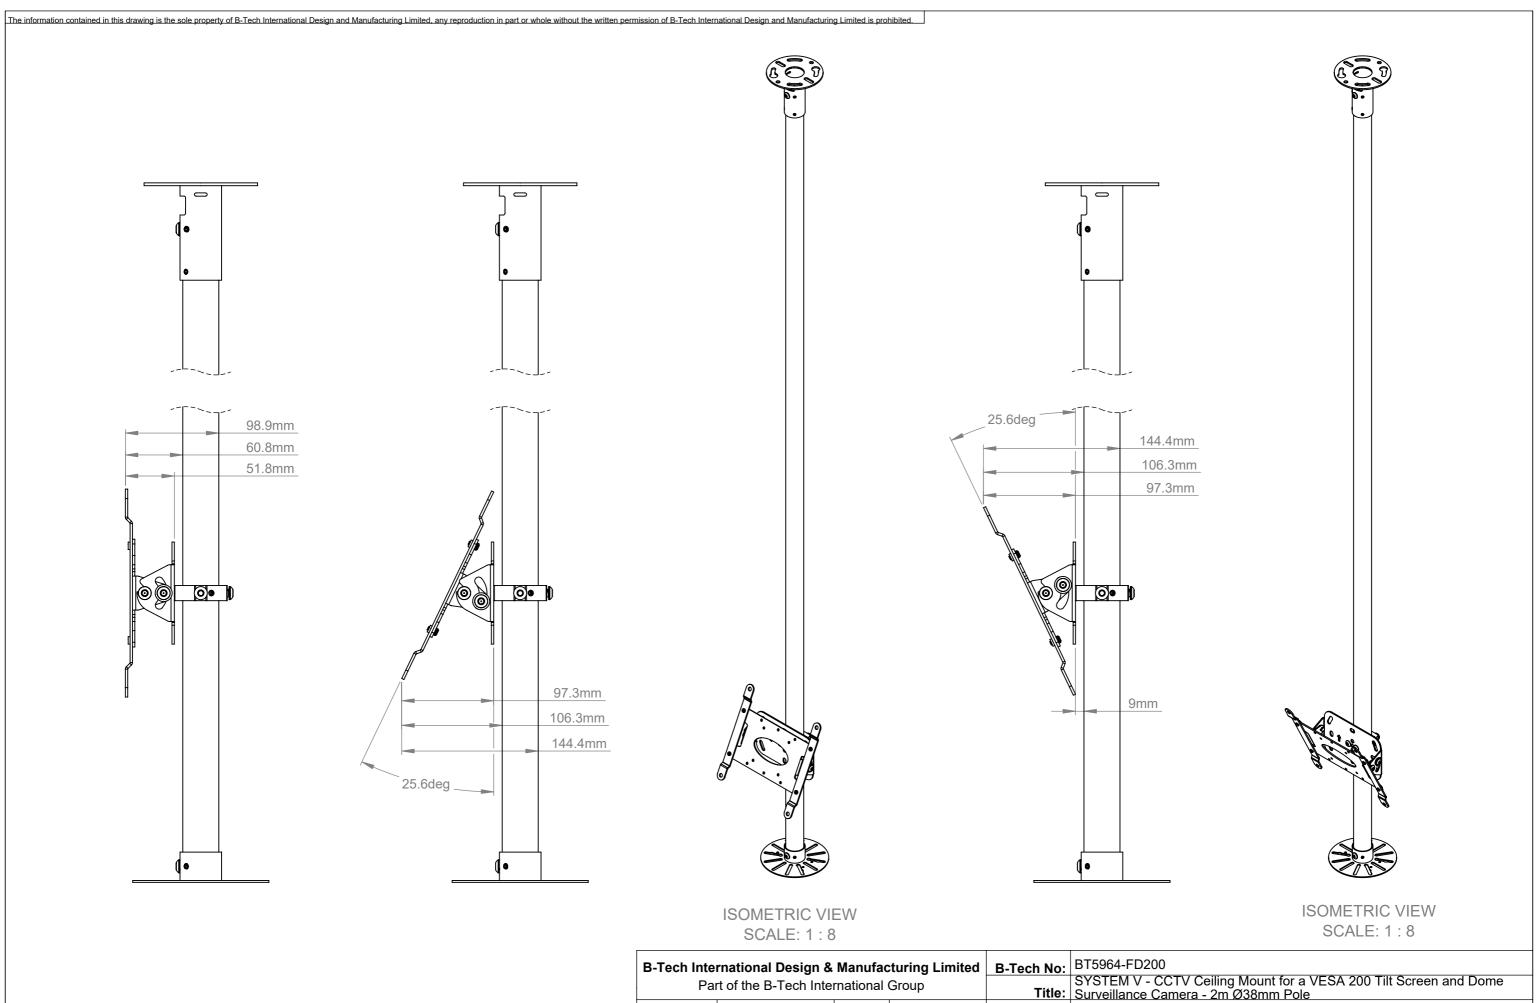

Title: Surveillance Camera - 2m Ø38mm Pole

Revision:

Scale: 1:4

Date: 10/02/2021

Sheet: 2 of 3

File Name: BTD-BT5964-FD200

B-Tech International Design and Manufacturing Limited makes no representation or warranties, express or implied, with respect to the reuse of the data provided herewith, regardless of its format or the means of its transmission. B-Tech International Design and Manufacturing Limited makes every effort to provide accurate information, however there is no guarantee or representation to the user as to the accuracy, currency, suitability or reliability of reliability of reliability for actual or consequential damage incurred as a result of any user's reliance on this data.